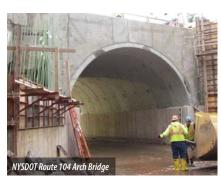

## **ARCH BRIDGES**

Detailing of precast arch structures using CANDE or RISA design software.