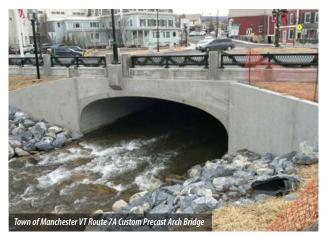

## **ARCH BRIDGES**

Detailing of precast arch structures using CANDE or RISA design software.